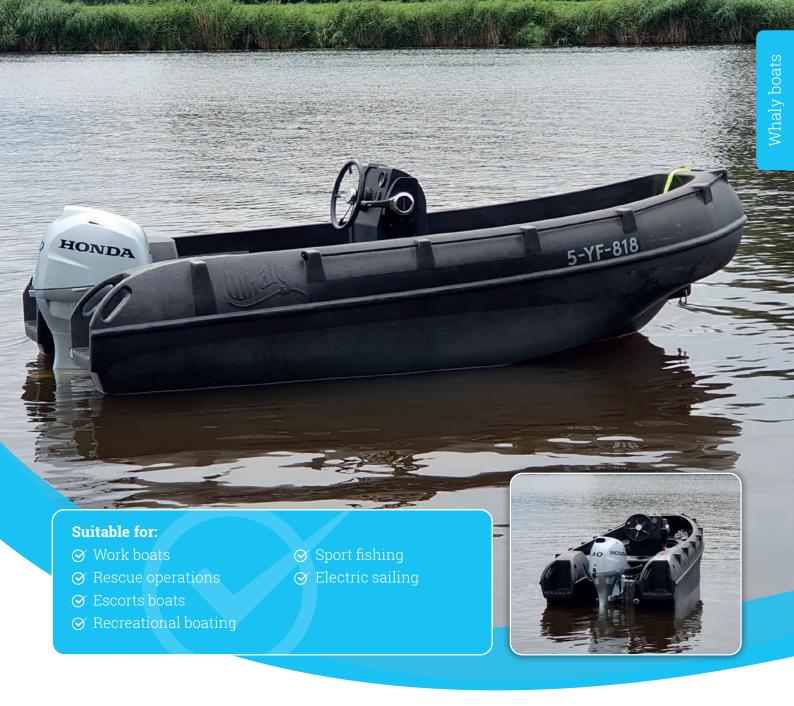

# Whaly 400

The Whaly 400 is an incredibly robust, double-walled boat manufactured from high-grade Polyethylene – it's almost unsinkable and indestructible. Use for leisure, though it is very suitable as a workboat and for rescue operations too.

This boat is low-maintenance and is produced in 100% colour-fast Polyethylene.

The specifications will certainly convince you of its quality.

EC type Certificate; Assessed according to Directive 2013/53/EU and meets all applicable essential safety requirements.

### **Options**

Steering console / Bench with storage space